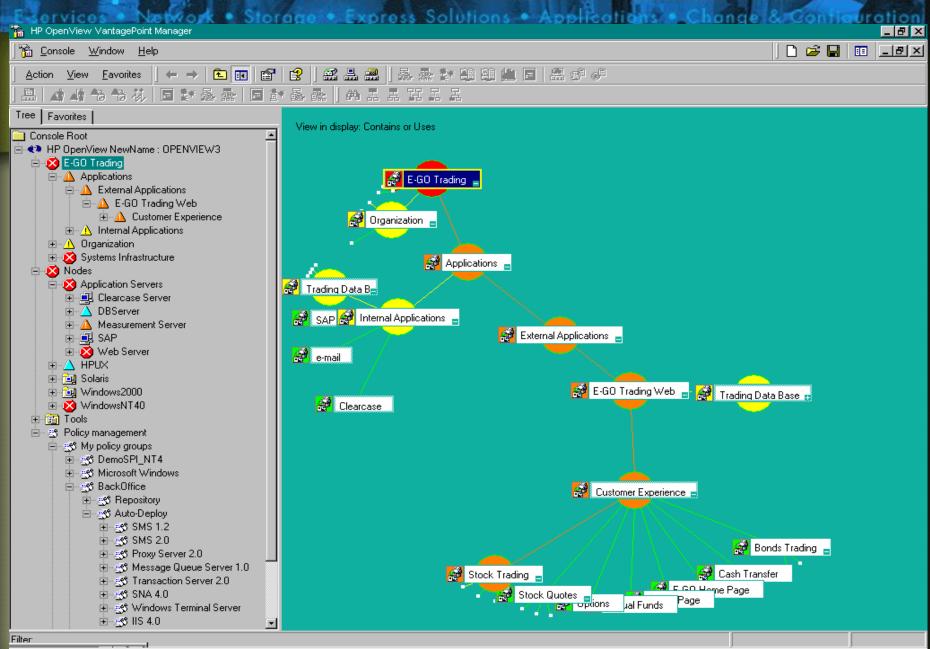

#### **Service Discovery in Action**

Exervices Network • Storage • Express Solutions • Applications • Change & Configuration

· Solutions

#### **Management Model** The "Intelligence" Repository