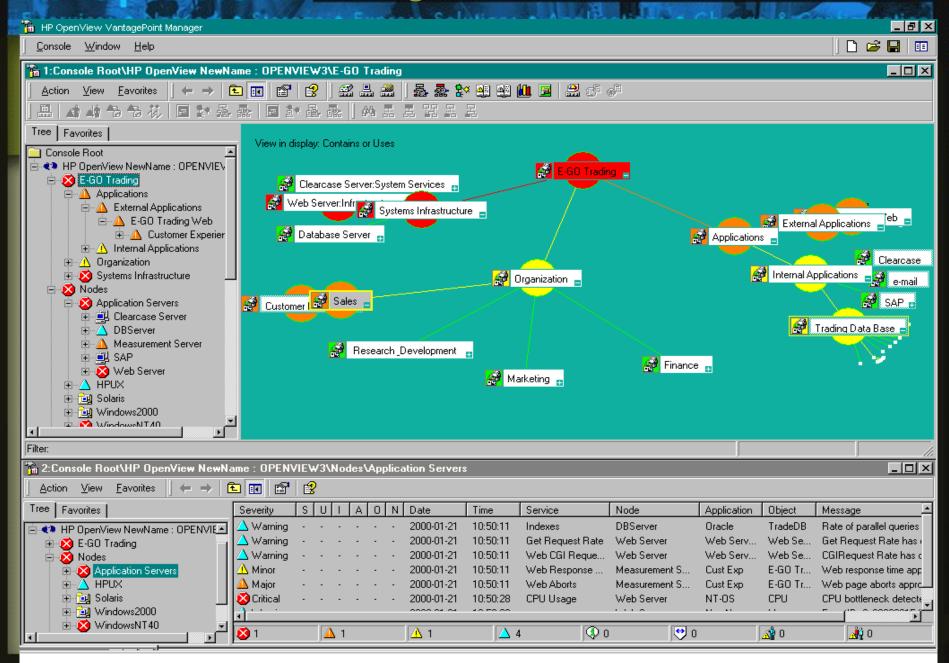

#### **Service Discovery in Action**

Exervices Network • Storage • Express Solutions • Applications • Change & Configuration

· Solutions

#### **Management Model** The "Intelligence" Repository