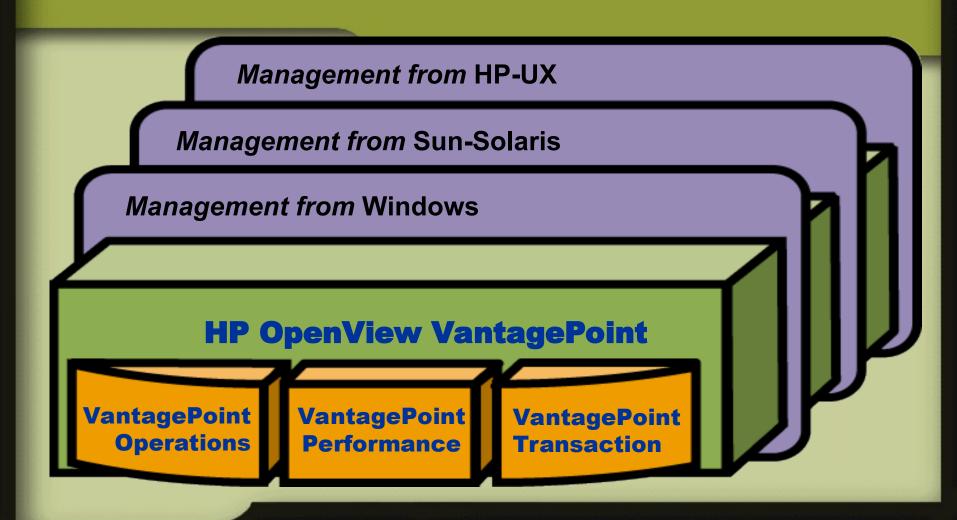

#### HP OpenView VantagePoint

#### HP OpenView VantagePoint

Exervices - betwork . Storage . Express Solutions . Applications . Change & Configuration

·Solutions

#### The VantagePoint Solution