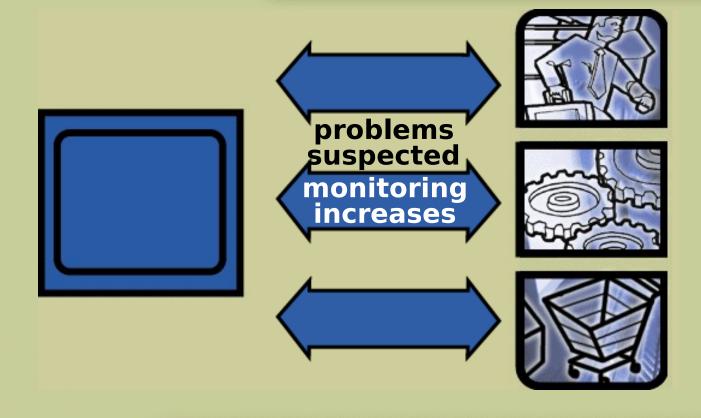

### **Active Intelligence**

- Dynamic measurement
- Guided root-cause analysis
- · Adaminathe ail a riettion

#### **Active Intelligence in Action**